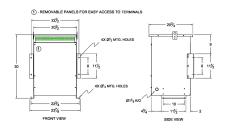

#### **SCHEMATIC/DIAGRAM AND DIMENSION PICTURES**

Three Phase Autotransformer with a capacity of 112.5kVA, transforming 220Y Volts to 277Y Volts