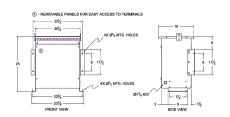

#### **SCHEMATIC/DIAGRAM AND DIMENSION PICTURES**

Three Phase Autotransformer with a capacity of 112.5kVA, transforming 277Y Volts to 240Y Volts