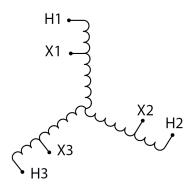

#### **SCHEMATIC/DIAGRAM AND DIMENSION PICTURES**

Three Phase Autotransformer with a capacity of 112.5kVA, transforming 277Y Volts to 240Y Volts

### **PRODUCT SPECIFICATIONS**

| Weight                     | 122 lbs                                                                              |
|----------------------------|--------------------------------------------------------------------------------------|
| Phases                     | <u>3</u>                                                                             |
| kVA                        | 112.5                                                                                |
| Connection                 | <u>3PhA-NT-1</u>                                                                     |
| Primary Voltage            | 277                                                                                  |
| Primary Max Current        | 234.5A                                                                               |
| Primary Markings           | H1-H2-H3                                                                             |
| Primary Terminals          | 600MCM-2                                                                             |
| Secondary Voltage          | 240                                                                                  |
| Secondary Max Current      | 270.6A                                                                               |
| Secondary Markings         | <u>X1-X2-X3</u>                                                                      |
| Secondary Terminals        | 600MCM-2                                                                             |
| Primary Taps               | N/A                                                                                  |
| Conductor Material         | <u>Copper</u>                                                                        |
| Insulation Class           | 220°C (Class H)                                                                      |
| BIL (Insulation) Level     | <u>10kV</u>                                                                          |
| Efficiency (@35% Load) %   | N/A                                                                                  |
| Impedance Range            | <u>0.5 – 1.5%</u>                                                                    |
| Sound (db)                 | 45                                                                                   |
| Enclosure Type             | NEMA 3R Indoor                                                                       |
| Enclosure Size             | <u>E3R-5</u>                                                                         |
| Finish/Colour              | Polyester Powder Coat - ANSI/ASA 61 Grey                                             |
| Standards & Certifications | CSA Certified File No. LR34493, UL Listed File No. E108255, ISO 9001:2015 Registered |