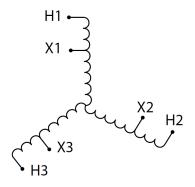

# SCHEMATIC/DIAGRAM AND DIMENSION PICTURES

Three Phase Autotransformer with a capacity of 112.5kVA, transforming 277Y Volts to 240Y Volts

**OFFICIAL QUOTE** 

#### **PRODUCT SPECIFICATIONS**

| Weight                     | 122 lbs                                                                                               |
|----------------------------|-------------------------------------------------------------------------------------------------------|
| Phases                     | 3                                                                                                     |
| kVA                        | <u>112.5</u>                                                                                          |
| Connection                 | <u>3PhA-NT-1</u>                                                                                      |
| Primary Voltage            | 277                                                                                                   |
| Primary Max Current        | <u>234.5A</u>                                                                                         |
| Primary Markings           | <u>H1-H2-H3</u>                                                                                       |
| Primary Terminals          | 600MCM-2                                                                                              |
| Secondary Voltage          | 240                                                                                                   |
| Secondary Max Current      | <u>270.6A</u>                                                                                         |
| Secondary Markings         | <u>X1-X2-X3</u>                                                                                       |
| Secondary Terminals        | 600MCM-2                                                                                              |
| Primary Taps               | N/A                                                                                                   |
| Conductor Material         | <u>Copper</u>                                                                                         |
| Insulation Class           | <u>220°C (Class H)</u>                                                                                |
| BIL (Insulation) Level     | <u>10kV</u>                                                                                           |
| Efficiency (@35% Load) %   | <u>N/A</u>                                                                                            |
| Impedance Range            | <u>0.5 – 1.5%</u>                                                                                     |
| Sound (db)                 | <u>45</u>                                                                                             |
| Enclosure Type             | NEMA 3R Indoor                                                                                        |
| Enclosure Size             | <u>E3R-5</u>                                                                                          |
| Finish/Colour              | Polyester Powder Coat – ANSI/ASA 61 Grey                                                              |
| Standards & Certifications | <u>CSA Certified File No. LR34493, UL Listed File No. E108255, ISO 9001:2015</u><br><u>Registered</u> |