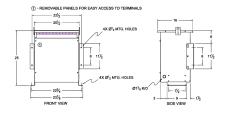

# SCHEMATIC/DIAGRAM AND DIMENSION PICTURES

Three Phase Autotransformer with a capacity of 112.5kVA, transforming 277Y Volts to 240Y Volts

**OFFICIAL QUOTE** 

#### **PRODUCT SPECIFICATIONS**

| Weight                     | 122 lbs                                                                                               |
|----------------------------|-------------------------------------------------------------------------------------------------------|
| Phases                     | 3                                                                                                     |
| kVA                        | <u>112.5</u>                                                                                          |
| Connection                 | <u>3PhA-NT-1</u>                                                                                      |
| Primary Voltage            | 277                                                                                                   |
| Primary Max Current        | <u>234.5A</u>                                                                                         |
| Primary Markings           | <u>H1-H2-H3</u>                                                                                       |
| Primary Terminals          | 600MCM-2                                                                                              |
| Secondary Voltage          | 240                                                                                                   |
| Secondary Max Current      | <u>270.6A</u>                                                                                         |
| Secondary Markings         | <u>X1-X2-X3</u>                                                                                       |
| Secondary Terminals        | 600MCM-2                                                                                              |
| Primary Taps               | N/A                                                                                                   |
| Conductor Material         | <u>Copper</u>                                                                                         |
| Insulation Class           | <u>220°C (Class H)</u>                                                                                |
| BIL (Insulation) Level     | <u>10kV</u>                                                                                           |
| Efficiency (@35% Load) %   | <u>N/A</u>                                                                                            |
| Impedance Range            | <u>0.5 – 1.5%</u>                                                                                     |
| Sound (db)                 | <u>45</u>                                                                                             |
| Enclosure Type             | NEMA 3R Indoor                                                                                        |
| Enclosure Size             | <u>E3R-5</u>                                                                                          |
| Finish/Colour              | Polyester Powder Coat – ANSI/ASA 61 Grey                                                              |
| Standards & Certifications | <u>CSA Certified File No. LR34493, UL Listed File No. E108255, ISO 9001:2015</u><br><u>Registered</u> |