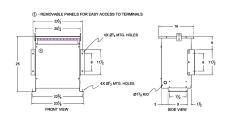

#### **SCHEMATIC/DIAGRAM AND DIMENSION PICTURES**

Three Phase Autotransformer with a capacity of 112.5kVA, transforming 400Y Volts to 347Y Volts