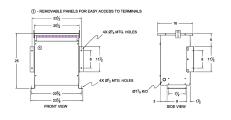

#### **SCHEMATIC/DIAGRAM AND DIMENSION PICTURES**

Three Phase Autotransformer with a capacity of 112.5kVA, transforming 400Y Volts to 347Y Volts