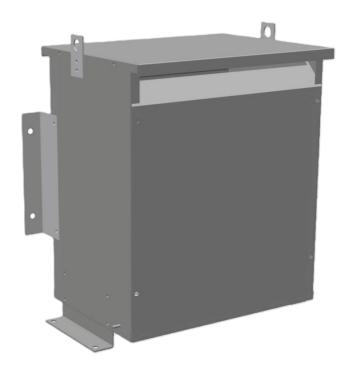

### 112KVA 400 VOLTS TO 347 VOLTS THREE PHASE AUTOTRANSFORMER

\$3,365.70 CAD

Three Phase Autotransformer with a capacity of 112.5kVA, transforming 400Y Volts to 347Y Volts

**SKU:** RC112G1-E

**Categories:** Autotransformer

# 112KVA 400 VOLTS TO 347 VOLTS THREE PHASE AUTOTRANSFORMER