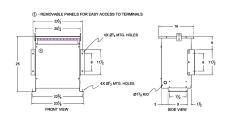

#### **SCHEMATIC/DIAGRAM AND DIMENSION PICTURES**

Three Phase Autotransformer with a capacity of 112.5kVA, transforming 416Y Volts to 347Y Volts