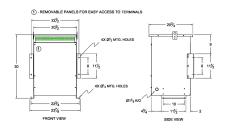

#### **SCHEMATIC/DIAGRAM AND DIMENSION PICTURES**

Three Phase Autotransformer with a capacity of 112.5kVA, transforming 550Y Volts to 347Y Volts