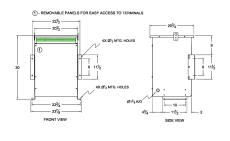

#### **SCHEMATIC/DIAGRAM AND DIMENSION PICTURES**

Three Phase Autotransformer with a capacity of 112.5kVA, transforming 600Y Volts to 347Y Volts