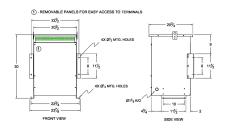

#### **SCHEMATIC/DIAGRAM AND DIMENSION PICTURES**

Three Phase Autotransformer with a capacity of 112.5kVA, transforming 600Y Volts to 347Y Volts