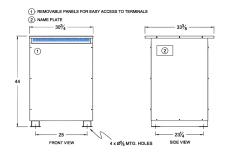

### SCHEMATIC/DIAGRAM AND DIMENSION PICTURES

Three Phase Autotransformer with a capacity of 150kVA, transforming 200Y Volts to 460Y Volts