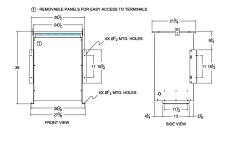

#### SCHEMATIC/DIAGRAM AND DIMENSION PICTURES

Three Phase Autotransformer with a capacity of 150kVA, transforming 208Y Volts to 440Y Volts