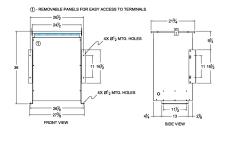

#### SCHEMATIC/DIAGRAM AND DIMENSION PICTURES

Three Phase Autotransformer with a capacity of 150kVA, transforming 208Y Volts to 440Y Volts