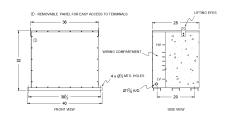

## **OFFICIAL QUOTE**

### BC112H-S/EP





# BC112H-S/EP

\$24,883.00 CAD

SKU: fbef8f5b3a3d

**Categories:** Encapsulated Isolation Transformer

# SCHEMATIC/DIAGRAM AND DIMENSION PICTURES





## **PRODUCT SPECIFICATIONS**

| Weight              | 1365 lbs       |
|---------------------|----------------|
| Phases              | <u>3</u>       |
| kVA                 | 112.5          |
| Connection          | 3Ph-DY-5T-SD   |
| Primary Voltage     | 480            |
| Primary Max Current | <u>135.3A</u>  |
| Primary Markings    | <u>H1-H2-3</u> |
| Primary Terminals   | 300MCM-6       |



## **OFFICIAL QUOTE**

### BC112H-S/EP



| Secondary Voltage          | <u>240Y/139</u>                                                                      |
|----------------------------|--------------------------------------------------------------------------------------|
| Secondary Max Current      | 270.6A