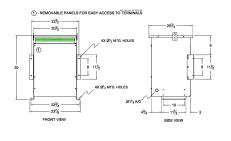

#### **SCHEMATIC/DIAGRAM AND DIMENSION PICTURES**

Three Phase Autotransformer with a capacity of 45kVA, transforming 220Y Volts to 115Y Volts