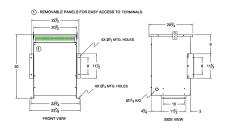

#### **SCHEMATIC/DIAGRAM AND DIMENSION PICTURES**

Three Phase Autotransformer with a capacity of 45kVA, transforming 220Y Volts to 115Y Volts