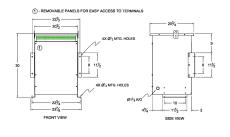

#### **SCHEMATIC/DIAGRAM AND DIMENSION PICTURES**

Three Phase Autotransformer with a capacity of 45kVA, transforming 240Y Volts to 115Y Volts