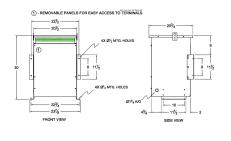

#### **SCHEMATIC/DIAGRAM AND DIMENSION PICTURES**

Three Phase Autotransformer with a capacity of 45kVA, transforming 240Y Volts to 115Y Volts