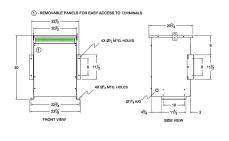

#### **SCHEMATIC/DIAGRAM AND DIMENSION PICTURES**

Three Phase Autotransformer with a capacity of 45kVA, transforming 347Y Volts to 115Y Volts