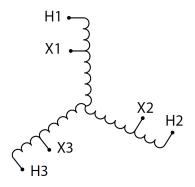

#### **PRODUCT SPECIFICATIONS**

| PRODUCT SPECIFICATIONS     |                                                                                      |
|----------------------------|--------------------------------------------------------------------------------------|
| Weight                     | 181 lbs                                                                              |
| Phases                     | 3                                                                                    |
| kVA                        | 45                                                                                   |
| Connection                 | 3PhA-NT-1                                                                            |
| Primary Voltage            | 400                                                                                  |
| Primary Max Current        | 65A                                                                                  |
| Primary Markings           | H1-H2-H3                                                                             |
| Primary Terminals          | #2-14 AWG                                                                            |
| Secondary Voltage          | 115                                                                                  |
| Secondary Max Current      | 225.9A                                                                               |
| Secondary Markings         | <u>X1-X2-X3</u>                                                                      |
| Secondary Terminals        | 600MCM-2                                                                             |
| Primary Taps               | N/A                                                                                  |
| Conductor Material         | Aluminum                                                                             |
| Insulation Class           | 220°C (Class H)                                                                      |
| BIL (Insulation) Level     | 10kV                                                                                 |
| Efficiency (@35% Load) %   | N/A                                                                                  |
| Impedance Range            | <u>2.5 – 4.5%</u>                                                                    |
| Sound (db)                 | 45                                                                                   |
| Enclosure Type             | NEMA 3R Indoor                                                                       |
| Enclosure Size             | E3R-6                                                                                |
| Finish/Colour              | Polyester Powder Coat - ANSI/ASA 61 Grey                                             |
| Standards & Certifications | CSA Certified File No. LR34493, UL Listed File No. E108255, ISO 9001:2015 Registered |