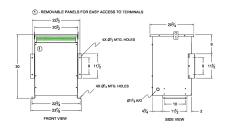

#### **SCHEMATIC/DIAGRAM AND DIMENSION PICTURES**

Three Phase Autotransformer with a capacity of 45kVA, transforming 400Y Volts to 115Y Volts