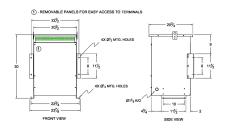

#### **SCHEMATIC/DIAGRAM AND DIMENSION PICTURES**

Three Phase Autotransformer with a capacity of 45kVA, transforming 400Y Volts to 115Y Volts