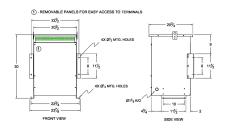

### **SCHEMATIC/DIAGRAM AND DIMENSION PICTURES**

Three Phase Autotransformer with a capacity of 45kVA, transforming 400Y Volts to 115Y Volts