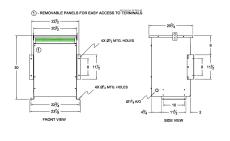

### SCHEMATIC/DIAGRAM AND DIMENSION PICTURES

Three Phase Autotransformer with a capacity of 45kVA, transforming 416Y Volts to 115Y Volts