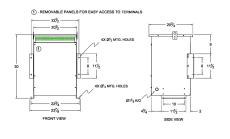

#### **SCHEMATIC/DIAGRAM AND DIMENSION PICTURES**

Three Phase Autotransformer with a capacity of 45kVA, transforming 460Y Volts to 115Y Volts