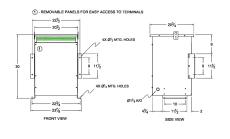

#### **SCHEMATIC/DIAGRAM AND DIMENSION PICTURES**

Three Phase Autotransformer with a capacity of 45kVA, transforming 460Y Volts to 115Y Volts