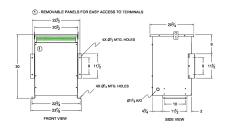

#### **SCHEMATIC/DIAGRAM AND DIMENSION PICTURES**

Three Phase Autotransformer with a capacity of 45kVA, transforming 550Y Volts to 115Y Volts