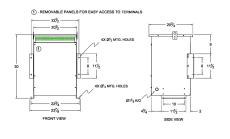

#### **SCHEMATIC/DIAGRAM AND DIMENSION PICTURES**

Three Phase Autotransformer with a capacity of 45kVA, transforming 550Y Volts to 115Y Volts