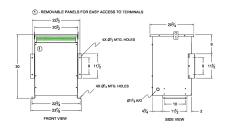

### **SCHEMATIC/DIAGRAM AND DIMENSION PICTURES**

Three Phase Autotransformer with a capacity of 45kVA, transforming 550Y Volts to 115Y Volts