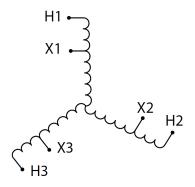

#### **SCHEMATIC/DIAGRAM AND DIMENSION PICTURES**

Three Phase Autotransformer with a capacity of 45kVA, transforming 550Y Volts to 115Y Volts

#### PRODUCT SPECIFICATIONS

| PRODUCT SPECIFICATIONS     |                                                                                      |
|----------------------------|--------------------------------------------------------------------------------------|
| Weight                     | 205 lbs                                                                              |
| Phases                     | <u>3</u>                                                                             |
| kVA                        | 45                                                                                   |
| Connection                 | 3PhA-NT-1                                                                            |
| Primary Voltage            | 550                                                                                  |
| Primary Max Current        | 47.2A                                                                                |
| Primary Markings           | H1-H2-H3                                                                             |
| Primary Terminals          | #2-14 AWG                                                                            |
| Secondary Voltage          | 115                                                                                  |
| Secondary Max Current      | 225.9A                                                                               |
| Secondary Markings         | <u>X1-X2-X3</u>                                                                      |
| Secondary Terminals        | 600MCM-2                                                                             |
| Primary Taps               | N/A                                                                                  |
| Conductor Material         | Aluminum                                                                             |
| Insulation Class           | 220°C (Class H)                                                                      |
| BIL (Insulation) Level     | <u>10kV</u>                                                                          |
| Efficiency (@35% Load) %   | N/A                                                                                  |
| Impedance Range            | <u>2.5 – 4.5%</u>                                                                    |
| Sound (db)                 | 45                                                                                   |
| Enclosure Type             | NEMA 3R Indoor                                                                       |
| Enclosure Size             | <u>E3R-6</u>                                                                         |
| Finish/Colour              | Polyester Powder Coat - ANSI/ASA 61 Grey                                             |
| Standards & Certifications | CSA Certified File No. LR34493, UL Listed File No. E108255, ISO 9001:2015 Registered |