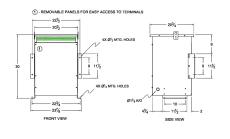

#### **SCHEMATIC/DIAGRAM AND DIMENSION PICTURES**

Three Phase Autotransformer with a capacity of 45kVA, transforming 550Y Volts to 115Y Volts

#### PRODUCT SPECIFICATIONS

| PRODUCT SPECIFICATIONS     |                                                                                      |
|----------------------------|--------------------------------------------------------------------------------------|
| Weight                     | 205 lbs                                                                              |
| Phases                     | <u>3</u>                                                                             |
| kVA                        | 45                                                                                   |
| Connection                 | 3PhA-NT-1                                                                            |
| Primary Voltage            | 550                                                                                  |
| Primary Max Current        | 47.2A                                                                                |
| Primary Markings           | H1-H2-H3                                                                             |
| Primary Terminals          | #2-14 AWG                                                                            |
| Secondary Voltage          | 115                                                                                  |
| Secondary Max Current      | 225.9A                                                                               |
| Secondary Markings         | <u>X1-X2-X3</u>                                                                      |
| Secondary Terminals        | 600MCM-2                                                                             |
| Primary Taps               | N/A                                                                                  |
| Conductor Material         | Aluminum                                                                             |
| Insulation Class           | 220°C (Class H)                                                                      |
| BIL (Insulation) Level     | <u>10kV</u>                                                                          |
| Efficiency (@35% Load) %   | N/A                                                                                  |
| Impedance Range            | <u>2.5 – 4.5%</u>                                                                    |
| Sound (db)                 | 45                                                                                   |
| Enclosure Type             | NEMA 3R Indoor                                                                       |
| Enclosure Size             | <u>E3R-6</u>                                                                         |
| Finish/Colour              | Polyester Powder Coat - ANSI/ASA 61 Grey                                             |
| Standards & Certifications | CSA Certified File No. LR34493, UL Listed File No. E108255, ISO 9001:2015 Registered |