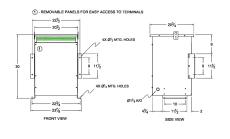

#### **SCHEMATIC/DIAGRAM AND DIMENSION PICTURES**

Three Phase Autotransformer with a capacity of 45kVA, transforming 600Y Volts to 115Y Volts