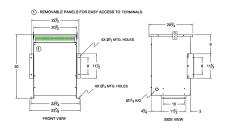

#### **SCHEMATIC/DIAGRAM AND DIMENSION PICTURES**

Three Phase Autotransformer with a capacity of 45kVA, transforming 600Y Volts to 115Y Volts