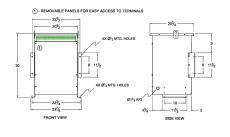

#### **SCHEMATIC/DIAGRAM AND DIMENSION PICTURES**

Three Phase Autotransformer with a capacity of 45kVA, transforming 600Y Volts to 115Y Volts