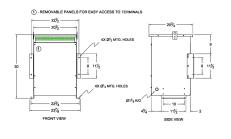

#### **SCHEMATIC/DIAGRAM AND DIMENSION PICTURES**

Three Phase Autotransformer with a capacity of 75kVA, transforming 115Y Volts to 200Y Volts