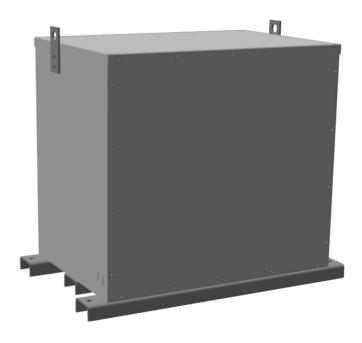

#### **PRODUCT SPECIFICATIONS**

| Weight          | 830 lbs          |
|-----------------|------------------|
| Phases          | 3                |
| kVA             | 225              |
| Connection      | <u>3PhA-NT-1</u> |
| Primary Voltage | 600              |

## RA225J-H/EP

| Primary Max Current        | <u>216.5A</u>                                                                        |
|----------------------------|--------------------------------------------------------------------------------------|
| Primary Markings           | <u>H1-H2-H3</u>                                                                      |
| Primary Terminals          | 600MCM-2                                                                             |
| Secondary Voltage          | 480                                                                                  |
| Secondary Max Current      | 270.6A                                                                               |
| Secondary Markings         | <u>X1-X2-X3</u>                                                                      |
| Secondary Terminals        | 600MCM-2                                                                             |
| Primary Taps               | N/A                                                                                  |
| Conductor Material         | <u>Aluminum</u>                                                                      |
| Insuation Class            | 200°C                                                                                |
| BIL (Insulation) Level     | <u>10kV</u>                                                                          |
| Impedance                  | <u>0.5 – 1.5%</u>                                                                    |
| Sound (db)                 | <u>50</u>                                                                            |
| Enclosure Type             | NEMA 3R Indoor                                                                       |
| Enclosure                  | <u>E3R-3PEP-6</u>                                                                    |
| Finish                     | Polyster Powder Coat – ANSI/ASA 61 Grey                                              |
| Standards & Certifications | CSA Certified File No. LR34493, UL Listed File No. E108255, ISO 9001:2015 Registered |