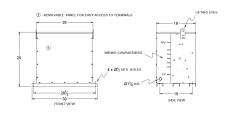

# SCHEMATIC/DIAGRAM AND DIMENSION PICTURES

#### **PRODUCT SPECIFICATIONS**

| Weight          | 830 lbs          |
|-----------------|------------------|
| Phases          | 3                |
| kVA             | 225              |
| Connection      | <u>3PhA-NT-1</u> |
| Primary Voltage | 600              |

## RA225J-H/EP

| Primary Max Current        | <u>216.5A</u>                                                                        |
|----------------------------|--------------------------------------------------------------------------------------|
| Primary Markings           | <u>H1-H2-H3</u>                                                                      |
| Primary Terminals          | 600MCM-2                                                                             |
| Secondary Voltage          | 480                                                                                  |
| Secondary Max Current      | 270.6A                                                                               |
| Secondary Markings         | <u>X1-X2-X3</u>                                                                      |
| Secondary Terminals        | 600MCM-2                                                                             |
| Primary Taps               | N/A                                                                                  |
| Conductor Material         | <u>Aluminum</u>                                                                      |
| Insuation Class            | 200°C                                                                                |
| BIL (Insulation) Level     | <u>10kV</u>                                                                          |
| Impedance                  | <u>0.5 – 1.5%</u>                                                                    |
| Sound (db)                 | <u>50</u>                                                                            |
| Enclosure Type             | NEMA 3R Indoor                                                                       |
| Enclosure                  | <u>E3R-3PEP-6</u>                                                                    |
| Finish                     | Polyster Powder Coat – ANSI/ASA 61 Grey                                              |
| Standards & Certifications | CSA Certified File No. LR34493, UL Listed File No. E108255, ISO 9001:2015 Registered |