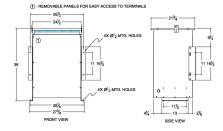

#### SCHEMATIC/DIAGRAM AND DIMENSION PICTURES

Three Phase Isolation Transformer with a capacity of 75kVA, transforming 200 Volts to 416Y/240 Volts

**OFFICIAL QUOTE** 