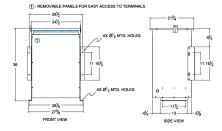

## SCHEMATIC/DIAGRAM AND DIMENSION PICTURES

Three Phase Isolation Transformer with a capacity of 75kVA, transforming 200 Volts to 220Y/127 Volts

**OFFICIAL QUOTE** 