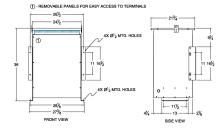

#### SCHEMATIC/DIAGRAM AND DIMENSION PICTURES

Three Phase Isolation Transformer with a capacity of 75kVA, transforming 208 Volts to 416Y/240 Volts

**OFFICIAL QUOTE** 

#### 75KVA 208 VOLTS TO 416Y/240 VOLTS THREE PHASE ISOLATION TRANSFORMER