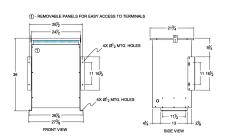

#### **SCHEMATIC/DIAGRAM AND DIMENSION PICTURES**

Three Phase Isolation Transformer with a capacity of 75kVA, transforming 220 Volts to 240Y/139 Volts