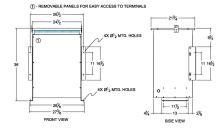

## SCHEMATIC/DIAGRAM AND DIMENSION PICTURES

Three Phase Isolation Transformer with a capacity of 75kVA, transforming 230 Volts to 550Y/318 Volts

**OFFICIAL QUOTE** 