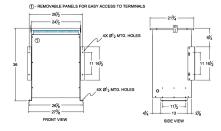

#### SCHEMATIC/DIAGRAM AND DIMENSION PICTURES

Three Phase Isolation Transformer with a capacity of 75kVA, transforming 230 Volts to 550Y/318 Volts

**OFFICIAL QUOTE** 