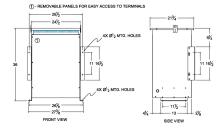

#### SCHEMATIC/DIAGRAM AND DIMENSION PICTURES

Three Phase Isolation Transformer with a capacity of 75kVA, transforming 230 Volts to 550Y/318 Volts

**OFFICIAL QUOTE** 

#### 75KVA 230 VOLTS TO 550Y/318 VOLTS THREE PHASE ISOLATION TRANSFORMER