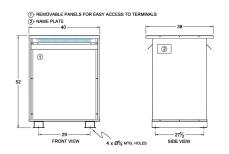

#### SCHEMATIC/DIAGRAM AND DIMENSION PICTURES

Three Phase Isolation Transformer with a capacity of 225kVA, transforming 575 Volts to 600Y/347 Volts