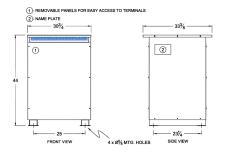

## SCHEMATIC/DIAGRAM AND DIMENSION PICTURES

Three Phase Isolation Transformer with a capacity of 150kVA, transforming 440 Volts to 550Y/318 Volts

**OFFICIAL QUOTE** 