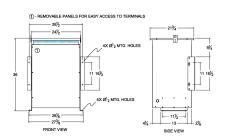

#### **SCHEMATIC/DIAGRAM AND DIMENSION PICTURES**

Three Phase Isolation Transformer with a capacity of 75kVA, transforming 200 Volts to 600Y/347 Volts