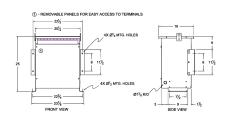

#### **SCHEMATIC/DIAGRAM AND DIMENSION PICTURES**

Three Phase Autotransformer with a capacity of 45kVA, transforming 380Y Volts to 230Y Volts