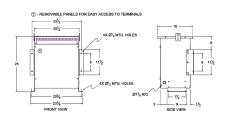

#### **SCHEMATIC/DIAGRAM AND DIMENSION PICTURES**

Three Phase Autotransformer with a capacity of 45kVA, transforming 380Y Volts to 230Y Volts