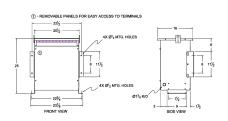

#### **SCHEMATIC/DIAGRAM AND DIMENSION PICTURES**

Three Phase Autotransformer with a capacity of 45kVA, transforming 416Y Volts to 230Y Volts