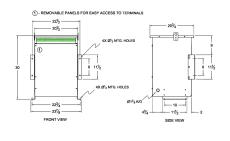

#### **SCHEMATIC/DIAGRAM AND DIMENSION PICTURES**

Three Phase Autotransformer with a capacity of 45kVA, transforming 440Y Volts to 208Y Volts