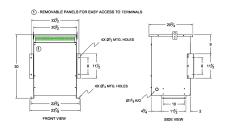

#### **SCHEMATIC/DIAGRAM AND DIMENSION PICTURES**

Three Phase Autotransformer with a capacity of 45kVA, transforming 480Y Volts to 230Y Volts