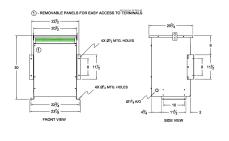

#### **SCHEMATIC/DIAGRAM AND DIMENSION PICTURES**

Three Phase Autotransformer with a capacity of 45kVA, transforming 480Y Volts to 230Y Volts