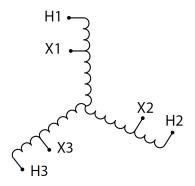

#### **SCHEMATIC/DIAGRAM AND DIMENSION PICTURES**

Three Phase Autotransformer with a capacity of 45kVA, transforming 550Y Volts to 208Y Volts

#### PRODUCT SPECIFICATIONS

| PRODUCT SPECIFICATIONS     |                                                                                      |
|----------------------------|--------------------------------------------------------------------------------------|
| Weight                     | 207 lbs                                                                              |
| Phases                     | <u>3</u>                                                                             |
| kVA                        | 45                                                                                   |
| Connection                 | 3PhA-NT-1                                                                            |
| Primary Voltage            | 550                                                                                  |
| Primary Max Current        | 47.2A                                                                                |
| Primary Markings           | H1-H2-H3                                                                             |
| Primary Terminals          | #2-14 AWG                                                                            |
| Secondary Voltage          | 208                                                                                  |
| Secondary Max Current      | <u>124.9A</u>                                                                        |
| Secondary Markings         | <u>X1-X2-X3</u>                                                                      |
| Secondary Terminals        | 300MCM-6                                                                             |
| Primary Taps               | N/A                                                                                  |
| Conductor Material         | Copper                                                                               |
| Insulation Class           | 220°C (Class H)                                                                      |
| BIL (Insulation) Level     | <u>10kV</u>                                                                          |
| Efficiency (@35% Load) %   | N/A                                                                                  |
| Impedance Range            | <u>2.5 – 4.5%</u>                                                                    |
| Sound (db)                 | 45                                                                                   |
| Enclosure Type             | NEMA 3R Indoor                                                                       |
| Enclosure Size             | <u>E3R-6</u>                                                                         |
| Finish/Colour              | Polyester Powder Coat - ANSI/ASA 61 Grey                                             |
| Standards & Certifications | CSA Certified File No. LR34493, UL Listed File No. E108255, ISO 9001:2015 Registered |